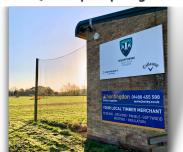

### **Golf Course**

Our corporate advertisement package includes an individual advertising sign on one of our holes on the golf course, sized 11.5cm by 49.5cm (which are provided by us with your own artwork).