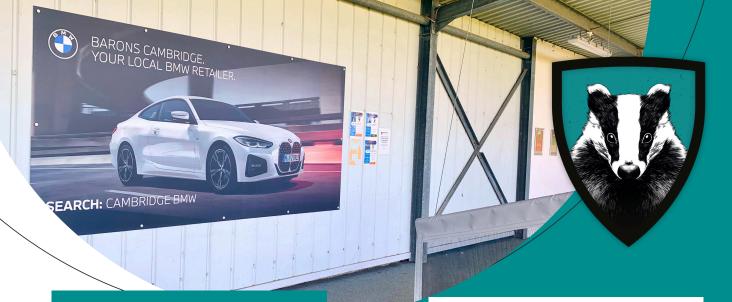

We have space available inside the driving range building including a leaflet stand and advertising boards. There is also advertisement availability on the driving range itself.

Leaflets could be tri-fold or A5 size.

The width of our indoor boards can be up to 3m in length. Speak to Richard for more information richard@bramptonparkgc.co.uk.